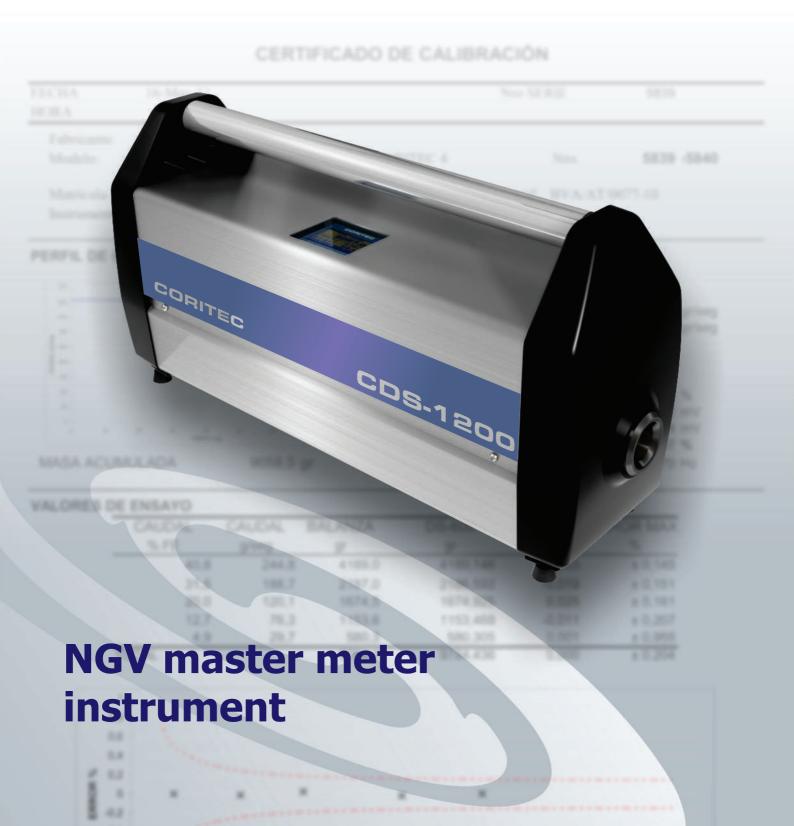

This instrument has a CORITEC DS mass flow meter with DSP technology, which provides highly accurate and reliable measurements even under adverse conditions (electrical or mechanical noise).

The stainless steel and aluminum enclosure is very sturdy, lightweight and transportable.

The information is shown in a graphical dot matrix display that is protected by a 6 mm thick glass. A 4-button capacitive touch keypad allows the user to access the configuration menu.

Battery operation and standard hose connectors simplify the field usage of the device.

Battery saving mode extends operating time without recharging.

Variables: mass, flow rate, pressure, temperature, totalizer, dispatch counter, battery voltage.

Wireless Bluetooth interface to connect to laptop or smart phone included.