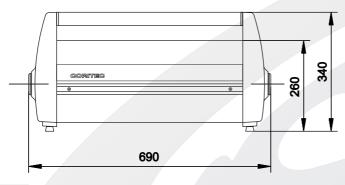

## **Dimensions (mm)**

190

CORITEC s. r. l.

Yatay 146/148 (1184 ADB) Buenos Aires - Argentina Tel.: + 54 11 4981-6437 Tel.: + 54 11 4981-5742 www.coritec.com

e-mail: info@coritec.com