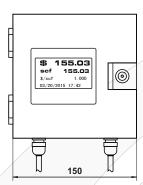

## **MDS Dimensions**

CORITEC s.r.l.

Yatay 146/148 (1184 ADB) Buenos Aires - Argentina Tel.: + 54 11 4981-6437 Tel.: + 54 11 4981-5742

www.coritec.com

e-mail: info@coritec.com