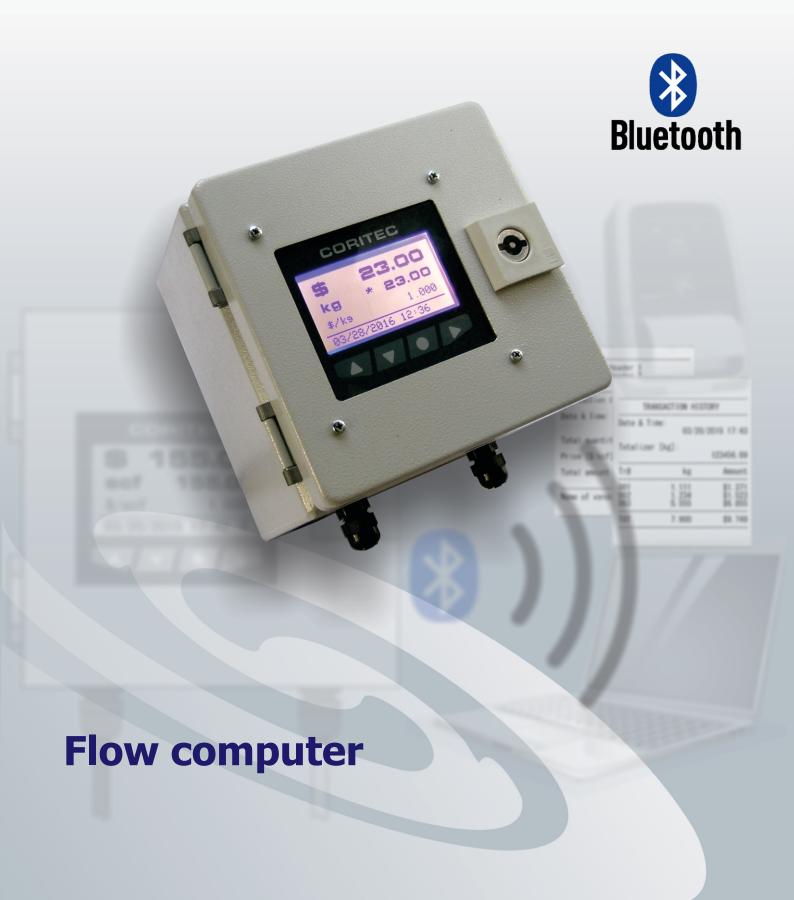

## **Technical specifications**

The **CORITEC MDS Flow Computer** is a device designed to **control**, **measure and manage fuel dispatches**, such as gasoline, GLP, CNG and other fluids.

In conjunction with DS-600 and DS-1200 flow meters, solenoid valves, actuators and other accessories, the MDS Flow Controller makes the process automatic. CORITEC DS Meters guarantee excellent measurement accuracy and are widely used and proved in the field of CNG.

The MDS Flow Controller keeps a **log of dispatches**. It can **identify the user/vehicle** with technologies such as iButtons or RFID tags to manage dispatch authorization.

A **printout with dispatch information and a history of transactions** can be obtained with a compatible Bluetooth wireless printer.

The user can connect a **computer or smartphone via Bluetooth** to download the information and to configure the device.

The generated **reports** can be checked on the display, printed, downloaded with a PC o sent to an online management system using an Internet connection.

The device can be configured with a password-protected menu and/or a computer.

The ability to **update the firmware on the field** allows adding new features on equipment that is already installed.

PRINTER